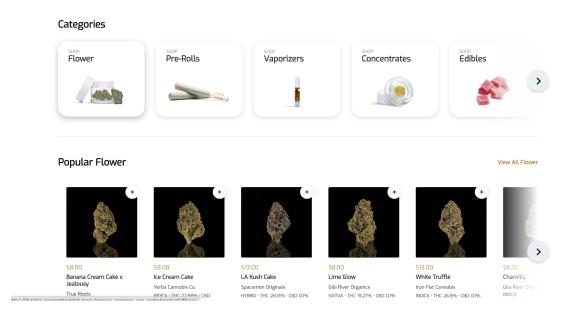

## Here's how it works:

Customers can initiate a delivery order through <u>Priscotty</u> by heading over to <u>Canvas Organics</u> and selecting "Menu" on the top bar. Customers can select from a wide range of products, they can shop by categories or by-products.